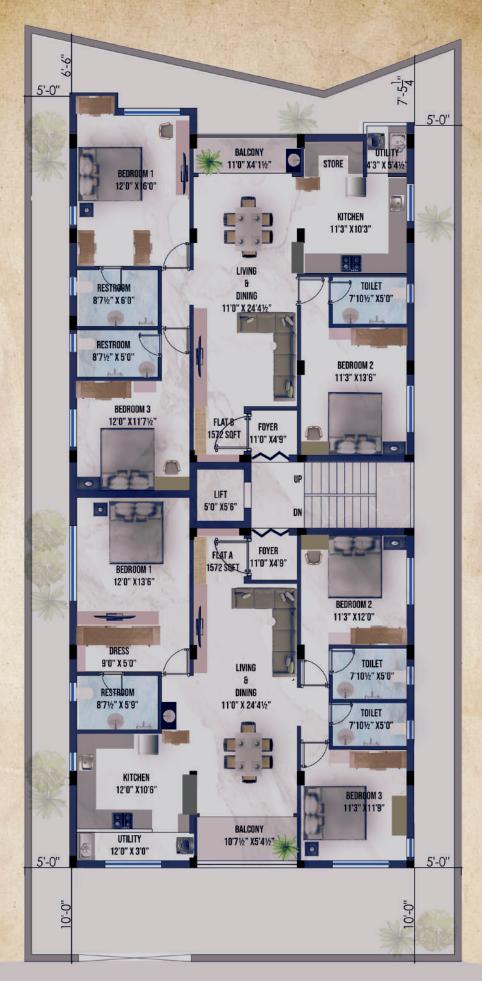

# KURALAHAM

**EXPERIENCE THE LUXURY!** 

464, 17TH STREET, KORATTUR







## STILT FLOOR PLAN



ROAD

### TYPICAL FLOOR PLAN



### SPECIFICATIONS

#### **Building Structure:**

- The building features a reinforced concrete (RCC) framework, including RCC columns, beams, and slabs.
- Walls are constructed using Wire Cut Bricks sill level belt contituous lintel

#### **Doors and Windows:**

- The main entrance door is designed with a solid Teakwood frame and solid Teakwood paneled shutter Finished with MELAMINE polish
- Internal doors are composed of solid Teakwood frames with MELAMINE polish and fitted with laminate finish SOLID core BWR flush doors [GREEN/CENTURY/EQUALENT]
- Toilet doors are equipped with waterproofed WPC frames [painted] and laminate finish WPC shutters.
- windows are UPVC sliding |openable from FENESTA /SAINT GOBAIN with MOSQITO NET
- · All windows have MS grills for added security.
- High-qual