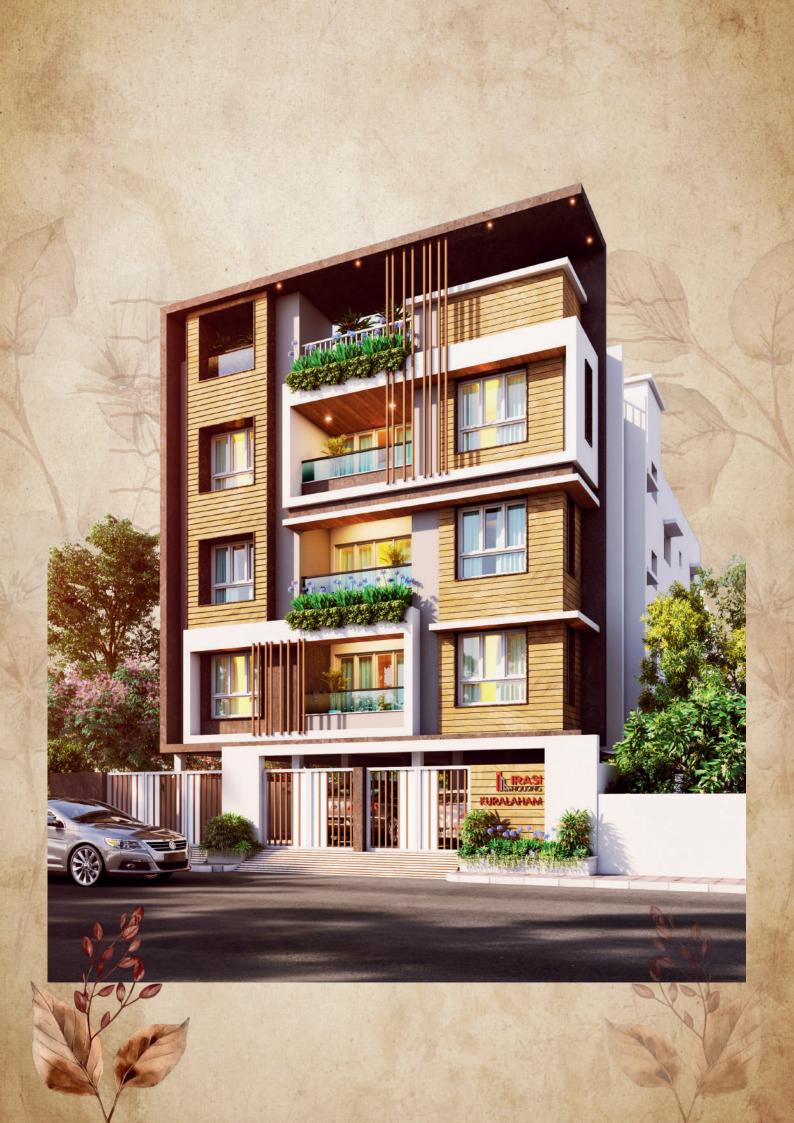

# KURALAHAM

**EXPERIENCE THE LUXURY!** 

464, 17TH STREET, KORATTUR







## STILT FLOOR PLAN



ROAD

### TYPICAL FLOOR PLAN



### SPECIFICATIONS

#### **Building Structure:**

- The building features a reinforced concrete (RCC) framework, including RCC columns, beams, and slabs.
- Walls are constructed using Wire Cut Bricks sill level belt contituous lintel

#### **Doors and Windows:**

- The main entrance door is designed with a solid Teakwood frame and solid Teakwood paneled shutter Finished with MELAMINE polish
- Internal doors are composed of solid Teakwood frames with MELAMINE polish and fitted with laminate finish SOLID core BWR flush doors [GREEN/CENTURY/EQUALENT]
- Toilet doors are equipped with waterproofed WPC frames [painted] and laminate finish WPC shutters.
- windows are UPVC sliding |openable from FENESTA /SAINT GOBAIN with MOSQITO NET
- · All