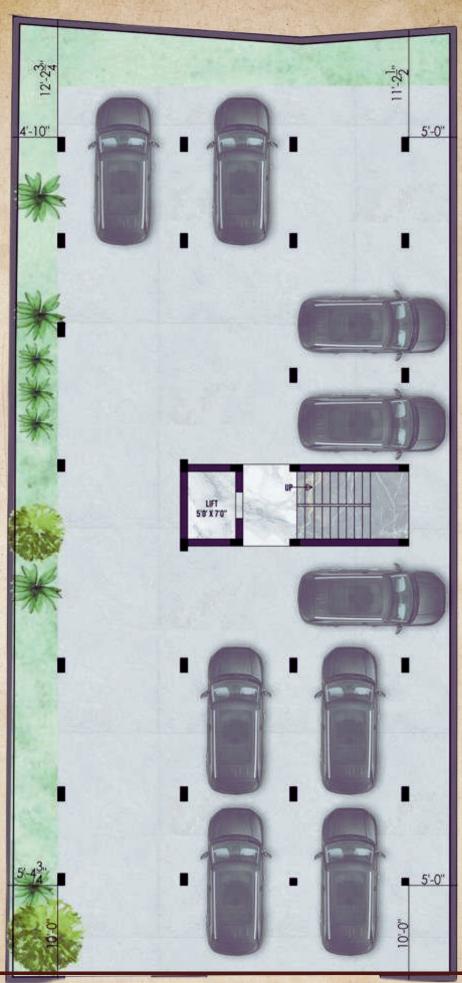

# KURALAHAM

**EXPERIENCE THE LUXURY!** 

464, 17TH STREET, KORATTUR







## STILT FLOOR PLAN



ROAD

### TYPICAL FLOOR PLAN



### SPECIFICATIONS

#### **Building Structure:**

- The building features a reinforced concrete (RCC) framework, including RCC columns, beams, and slabs.
- Walls are constructed using Wire Cut Bricks sill level belt contituous lintel

#### **Doors and Windows:**

- The main entrance door is designed with a solid Teakwood frame and solid Teakwood paneled shutter Finished with MELAMINE polish
- Internal doors are composed of solid Teakwood frames with MELAMINE polish and fitted with laminate finish SOLID core BWR flush doors [GREEN/CENTURY/EQUALENT]
- Toilet doors are equipped with waterproofed WPC frames [painted] and laminate finish WPC shutters.
- windows are UPVC sliding |openable from FENESTA /SAINT GOBAIN with MOSQITO NET
- · All windows have MS grills